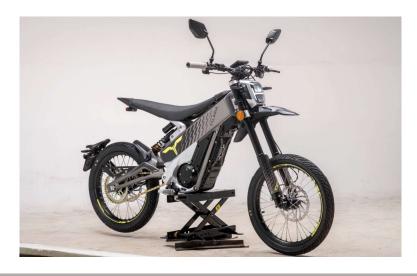

## xXx L1e

| MOTOR POWER SYSTEM | (MOTOR + CONTROLLER) |
|--------------------|----------------------|
|                    |                      |

**MOTOR TYPE** AIR-COOLED IPM (INTERIOR PERMANENT MAGNET)

**CONTROLLER TYPE** FOC **NORMINAL VOLTAGE** 60V (DC) 2500W **NORMINAL POWER** 

**PEAK POWER** 3500W for 45KM/H; (Limited for EEC Regulation)

**PEAK TORQUE** 34N.m

**TORQUE ON REAR WHEEL** 233N.m (48T Sprocket)

**PEAK EFFICIENCY** 92%

**TRANSMISSION** 

**GEAR RATIO** 6.85 (48T Sprocket)

1st TRANSMISSION MODE **BELT** 2<sup>nd</sup> TRANSMISSION MODE CHAIN

**ELECTRONIC COMPONENT** 

**BATTERY PACK** 60V / 40Ah

**BATTERY CELL** LG Brand (40Ah) 21700 Cell DASH LED MULTI-FUNCTION DISPLAY 4-LEVEL ADJUSTMENT

**REGEN ADJUST METHOD** 

**VEHICLE** 

NO. 6061 T4 & T6 ALUMINUM ALLOY **CHASISS MATERIAL** 

**CHASISS PROCESS METHOD** ALUMINUM PROFILE EXTRUSION & FORGED (BY 6000 TONS PRESSURE)

**HEADLIGHT** LED HEADLIGHT WITH HIGH AND LOW BEAM

FRONT FORK STING CUSTOMIZED HI-PERFORMANCE HYDRAULIC FORK

CUSTOMIZED SPRING REDUCING OFF-ROAD PERFORMANCE ABSORBER **REAR ABSORBER** 

**TIRE BRAND & SIZE** CST BRAND, FR.: 70/90-17; RR.: 80/90-17 **TOP SPEED** 45KM/H; (Limited for EEC Regulation)

MAX. RANGE ≥80KM @ 40KM/H

N.W. 58KG

**VEHICLE DIMENTION** 1850MM x 770MM x 1070MM

**SEAT HEIGHT** 810MM **WHEELBASE** 1235MM HANDLE BAR LENGTH 760MM MIN. GROUND CLEARANCE 255MM MAX. LOADING ABILITY 100KG MAX. GRADEABILITY 45°